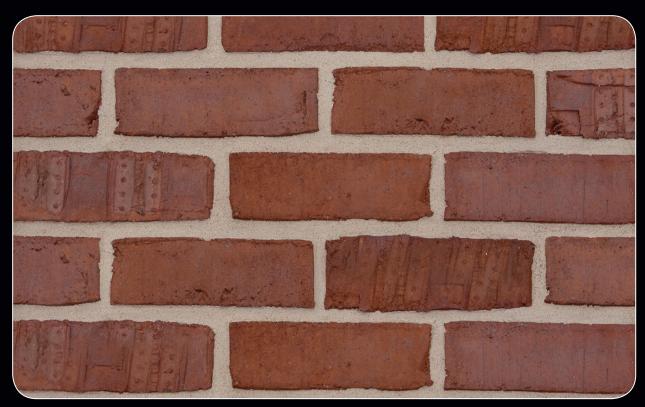

## FACE BRICK COLORS

ADOBE SANDS
HERITAGE TEXTURE

ROSE BLEND
VELOUR TEXTURE

MEDIUM IRONSPOT #77 DANISH HAND MOULD TEXTURE

**GREY SANDS**SAND TEXTURE

**DESERT IRONSPOT LIGHT** SMOOTH TEXTURE

**ANTIQUE 752**ANTIQUE TEXTURE