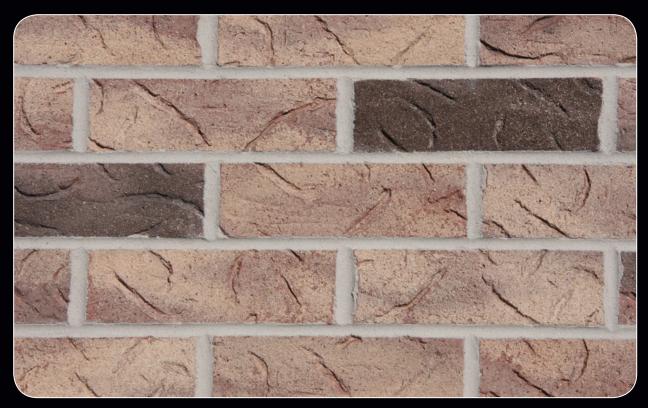

## AVAILABLE TEXTURES

Antique Artisan Danish Hand Mould

Heritage

Matt Sand Smooth Velour

Velvetex (not shown) Vertical Score

## FACE BRICK COLORS

ADOBE SANDS
HERITAGE TEXTURE

ROSE BLEND
VELOUR TEXTURE

MEDIUM IRONSPOT #77 DANISH HAND MOULD TEXTURE

**GREY SANDS**SAND TEXTURE

**DESERT IRONSPOT LIGHT** SMOOTH TEXTURE

**ANTIQUE 752**ANTIQUE TEXTURE

**DARK IRONSPOT** ARTISAN TEXTURE

MEDIUM IRONSPOT #77 MATT TEXTURE

MEDIUM IRONSPOT #46 VERTICAL SCORE TEXTURE

HERITAGE #46 HERITAGE TEXTURE