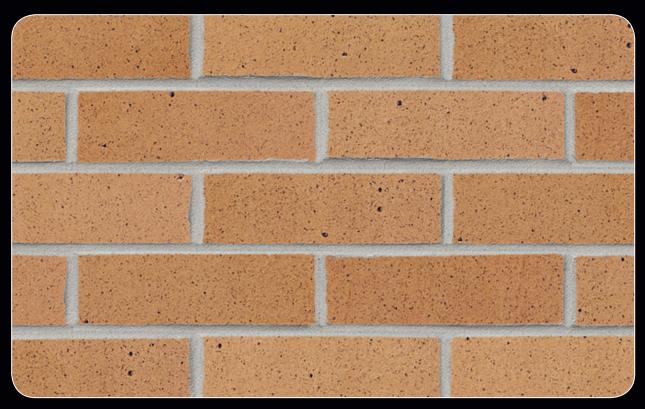

## FACE BRICK COLORS

ADOBE SANDS
HERITAGE TEXTURE

ROSE BLEND
VELOUR TEXTURE

MEDIUM IRONSPOT #77 DANISH HAND MOULD TEXTURE

**GREY SANDS**SAND TEXTURE

**DESERT IRONSPOT LIGHT** SMOOTH TEXTURE

**ANTIQUE 752**ANTIQUE TEXTURE