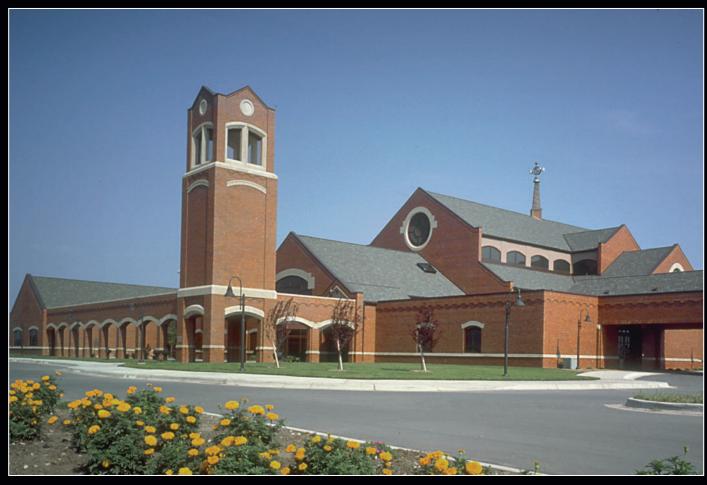

**St. Patrick's Catholic Church**Fremont, NE
Medium Ironspot #77 – Artisan Texture

Cover: The Columbian Chicago, Illinois Desert Ironspot Dark — Smooth Texture