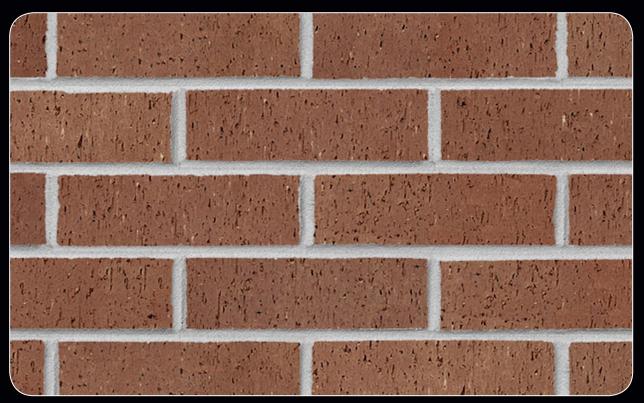

## AVAILABLE TEXTURES

Antique Artisan Danish Hand Mould

Heritage

Matt Sand Smooth Velour

Velvetex (not shown) Vertical Score

## FACE BRICK COLORS

ADOBE SANDS
HERITAGE TEXTURE

ROSE BLEND
VELOUR TEXTURE

MEDIUM IRONSPOT #77 DANISH HAND MOULD TEXTURE

**GREY SANDS**SAND TEXTURE

**DESERT IRONSPOT LIGHT** SMOOTH TEXTURE

**ANTIQUE 752**ANTIQUE TEXTURE

**DARK IRONSPOT** ARTISAN TEXTURE

MEDIUM IRONSPOT #77 MATT TEXTURE

MEDIUM IRONSPOT #46 VERTICAL SCORE TEXTURE

HERITAGE #46 HERITAGE TEXTURE